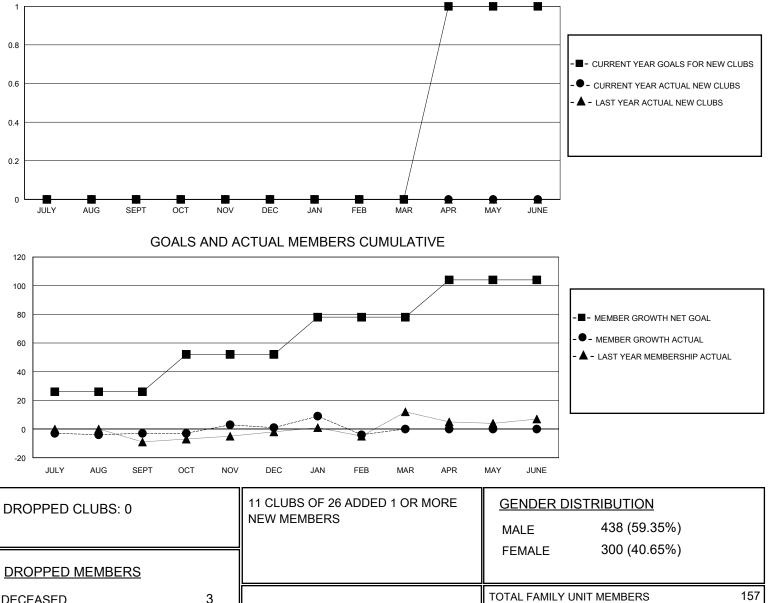

## MONTHLY MEMBERSHIP PROGRESS REPORT

District 49 B

Results as of: 2/29/2024

| GMT:                  | LOCATION ALASKA |           |               |                       |                         |                         | GMT CA                                             |
|-----------------------|-----------------|-----------|---------------|-----------------------|-------------------------|-------------------------|----------------------------------------------------|
| Clubs                 |                 |           |               | Members               |                         |                         |                                                    |
| RESULTS FOR 2023-2024 |                 |           |               | RESULTS FOR 2023-2024 |                         |                         |                                                    |
| QUARTER               | NEW CLUB GOAL   | NEW CLUBS | DROPPED CLUBS | QUARTER               | MBER GROWTH NET<br>GOAL | MEMBER GROWTH<br>ACTUAL | DROPPED<br>MEMBERS ACTUAL<br>(including transfers) |
| JULY/AUG/SEPT         | 0               | 0         | 0             | JULY/AUG/SEPT         | 26                      | 7                       | 10                                                 |
| OCT/NOV/DEC           | 0               | 0         | 0             | OCT/NOV/DEC           | 26                      | 16                      | 12                                                 |
| JAN/FEB/MAR           | 0               | 0         | 0             | JAN/FEB/MAR           | 26                      | 18                      | 22                                                 |
| APR/MAY/JUNE          | 1               | 0         | 0             | APR/MAY/JUNE          | 26                      | 0                       | 0                                                  |
| 1                     | GOALS           | AND ACTUA | L NEW CLUBS C |                       |                         |                         |                                                    |